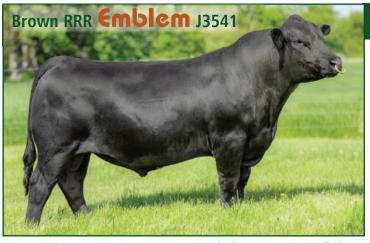

ASA# 3886910 • PB SM • Homozygous Black • Homozygous Polled

Hook's Black Hawk 50B Sire: Hook's Eagle 6E Hook's Crystal 1C

MCM Top Grade 018X Dam: HRM Ms Top Grade A310 WCS Ms Force 807U

## Simmenta

- Emblem offers a balanced trait selection, impressive ratios and great phenotype. He is moderate sized, long bodied, good footed with great body shape.
- As complete of a sire as you will find, Emblem offers the perfect blend phenotype, genotype and ratios. His ratios are as follows: BW-96, WW-105, YW-104 and IMF-122.
- A late Eagle son from a proven Top Grade dam, Emblem has proven genetics stacked in his pedigree for added predictability.
- His dam offers impressive ratios, BW 8@95, WW 8@104, YW 4@102, IMF 3@117 and REA 3@101.

Semen: \$25/unit

Semen available through Select Sires 614-873-4683 • www.selectsiresbeef.com

7SM139

| Trait | CE  | BW  | ww   | YW    | ADG | DMI | \$Gain | MCE | Milk | MWW  | Stay | DOC  | CW   | YG  | Marb | Fat | REA  | Shr | API   | TI   |
|-------|-----|-----|------|-------|-----|-----|--------|-----|------|------|------|------|------|-----|------|-----|------|-----|-------|------|
| EPD   | 8.8 | 7   | 87.2 | 135.1 | .3  | .66 | .09    | 2.7 | 28.2 | 71.7 | 19.5 | 12.4 | 32.3 | 33  | .56  | 04  | 1.01 | 46  | 166.5 | 97.7 |
| ACC   | .60 | .72 | .63  | .61   | .61 | .41 | .42    | .35 | .28  | .38  | .40  | .51  | .52  | .39 | .46  | .41 | .46  | .09 |       |      |
| %     | 85  | 20  | 25   | 20    | 20  | 50  | 10     | 95  | 15   | 15   | 15   | 45   | 40   | 70  | 10   | 95  | 20   | 4   | 10    | 10   |