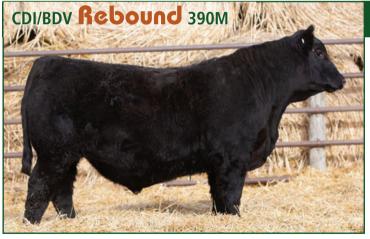

HHS Mr Entourage 867B Sire: LCDR Anthem 33K WS Miss Sugar C4

CDI Journey 224Y Dam: CDI Ms Journey 73B CDI Ms Sharper Image 22Z

Simmental

- CDI Rebound is a real eye-catcher, very attractive in his phenotype, his own performance and his EPD set.
- Rebound offers elite genetics we all desire. The neat thing is he is solid black with no white underneath, and his total outcross pedigree offers new genetics to just about any program. Rebound is the next-generation option many have been searching for.
- Rebound has 11 EPD and dollar indexes, 17 the top 20% of the database and they are the most economically important efficiencies.
- Rebound excels with top personal performance and elite ultrasound data with top 10% marbling and a 15.62 ribeye, along with an elite top 1% tenderness EPD, predicting elite eating experience that is flavorful, tender, and delicious.
- Rebound offers the best with double-digit calving ease, negative BW, top WW, YW, and MWW performance, the best in maternal traits with a wonderful disposition, along with carcass values that will rival most. Rebound's frame score is 6.2.
- Take a hard look and you won't find many bulls that cover all the bases like Rebound, and when you do, you will notice most are related to each other. Yes, Rebound is that next generation, next outcross opportunity most have been searching for. The best part is, he works for all segments of the beef chain, all the way from conception to the dinner plate.

Semen: \$35/unit Semen available through owner.

| Trait | CE   | BW   | ww   | YW    | ADG | DMI  | \$Gain | MCE | Milk | MWW  | Stay | DOC  | CW   | YG  | Marb | Fat | REA | Shr | API   | TI    |
|-------|------|------|------|-------|-----|------|--------|-----|------|------|------|------|------|-----|------|-----|-----|-----|-------|-------|
| EPD   | 12.6 | -0.5 | 96.5 | 149.9 | .33 | 1.46 | .02    | 6.6 | 27.6 | 75.8 | 17.1 | 17.8 | 34.1 | 16  | 0.6  | 048 | .45 | 34  | 171.2 | 103.9 |
| ACC   | .41  | .46  | .44  | .44   | .44 | .29  | .34    | .23 | .18  | .27  | .32  | .44  | .39  | .33 | .40  | .35 | .39 | .02 |       |       |
| %     | 40   | 20   | 10   | 10    | 10  | 99   | 75     | 40  | 20   | 5    | 35   | 3    | 35   | 99  | 10   | 90  | 99  | 55  | 10    | 2     |